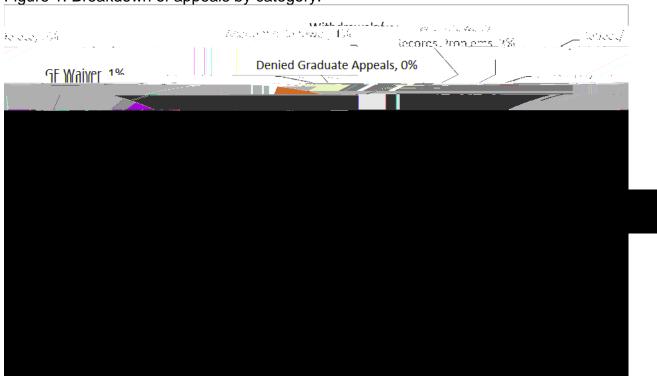

Figure 1: Breakdown of appeals by category:

| Grand Totals     | Granted | Denied | No Action | Total | Percentages      |
|------------------|---------|--------|-----------|-------|------------------|
| Withdrawals/     |         |        |           |       | Withdrawals/     |
| Records Problems | 19      | 6      | 6         | 31    | Records Problems |